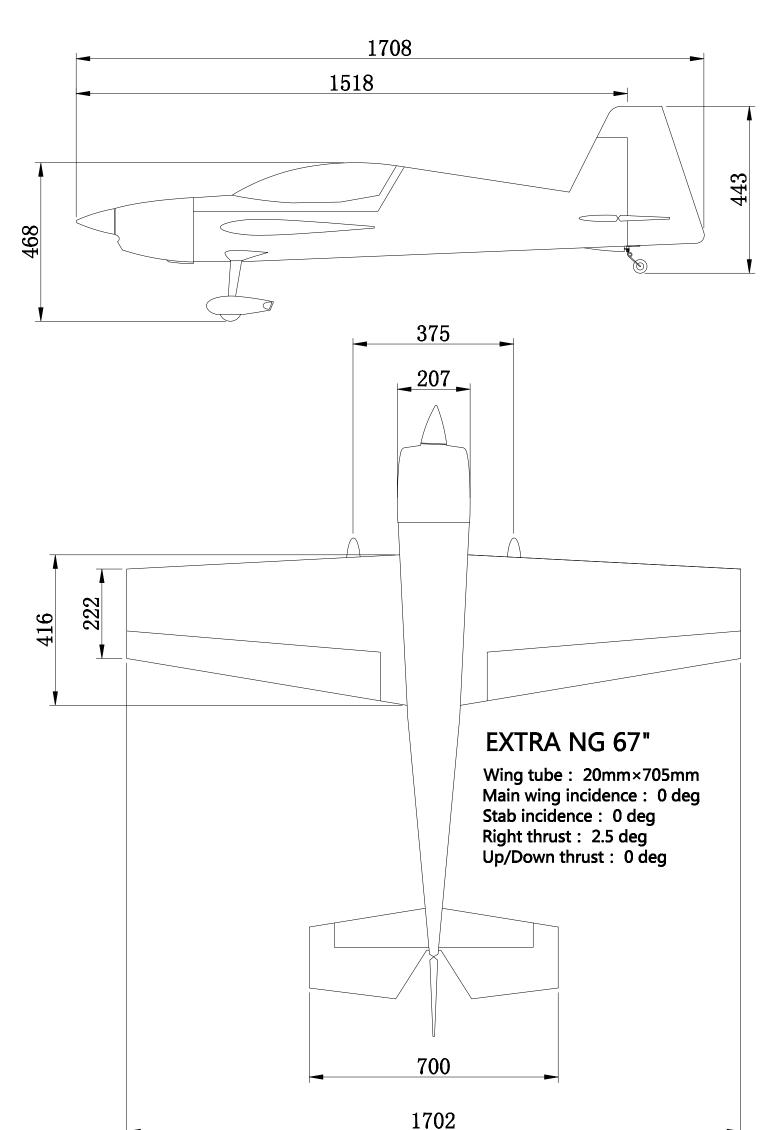

WingSpan: 67" Length: 67"

Wing area: sq. in. 841

Spinner: 76 MM included

Weight: 8 lbs.

Center of Gravity: Our preferred CG for aerobatics is marked inside the fuselage.